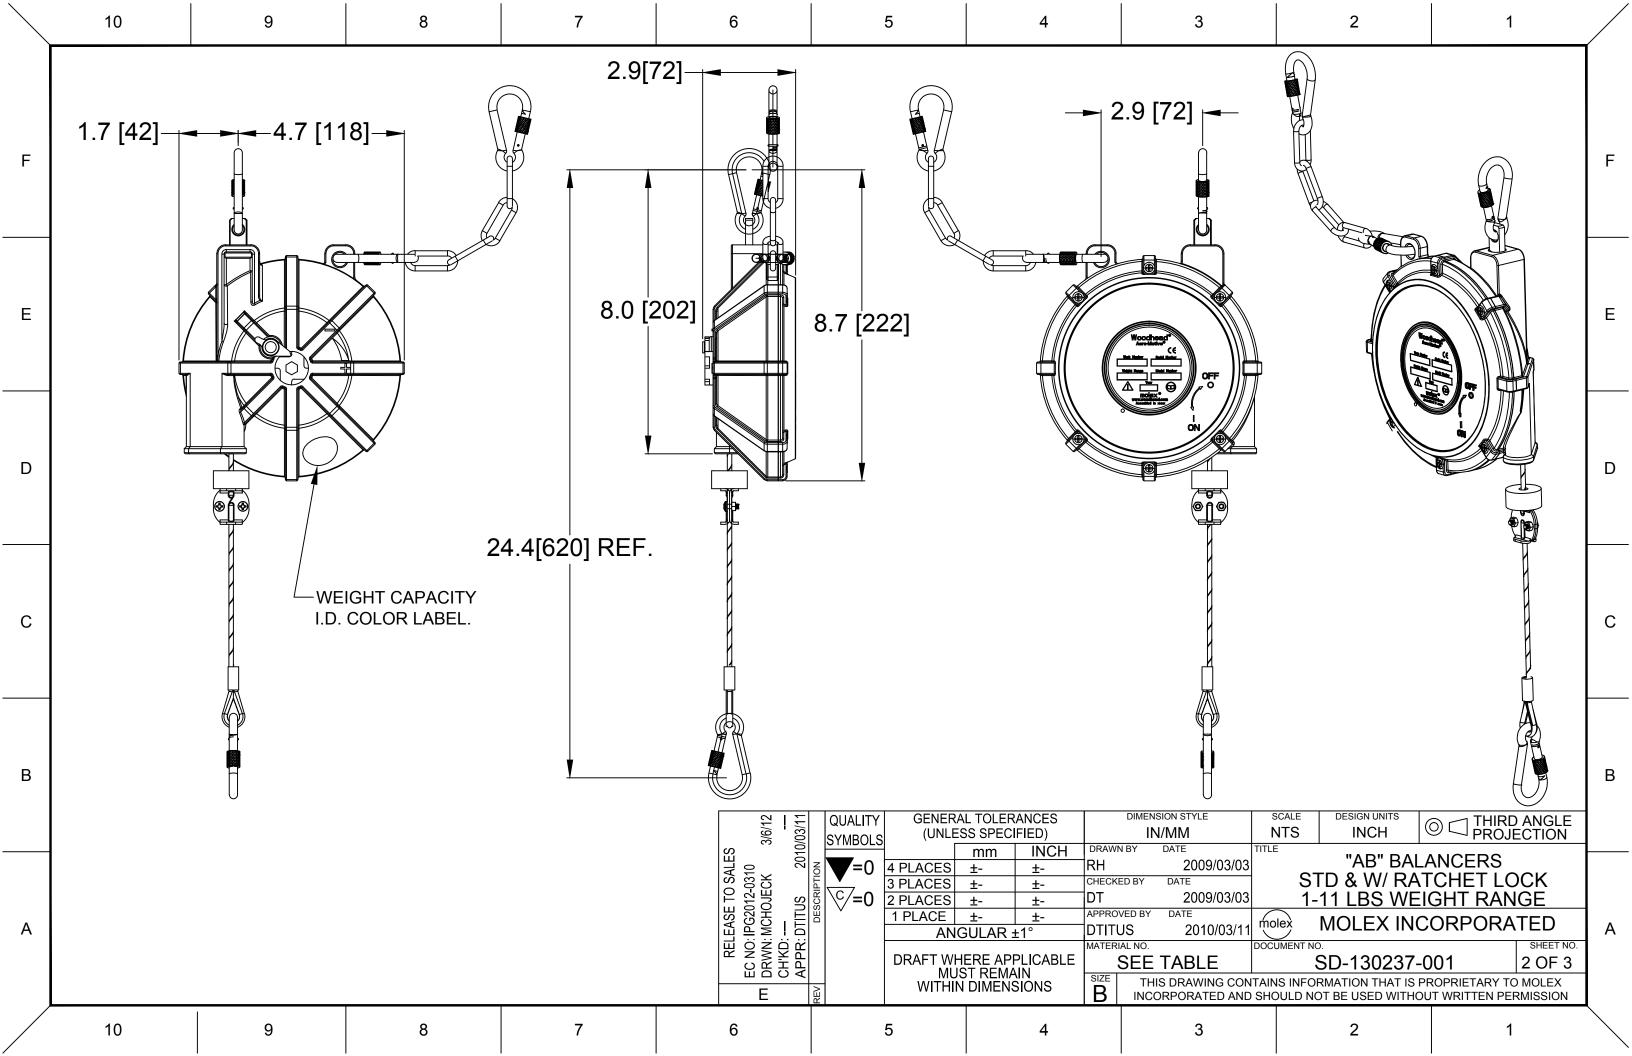

|   | 10                                                                         | 9           | 8     | 7        | 6                                                                                       | 5                             | 4               | 3                                                                                                                                                                 | 2                                                               | 1                              |          |
|---|----------------------------------------------------------------------------|-------------|-------|----------|-----------------------------------------------------------------------------------------|-------------------------------|-----------------|-------------------------------------------------------------------------------------------------------------------------------------------------------------------|-----------------------------------------------------------------|--------------------------------|----------|
|   | FINISHED ASSEMBLY:                                                         |             |       |          |                                                                                         |                               |                 |                                                                                                                                                                   |                                                                 |                                |          |
| F | MATERIAL                                                                   | ENGINEERING |       | COLOR ID | CABLE                                                                                   | WEIGHT                        | RANGE           | DESCRIPTION:                                                                                                                                                      |                                                                 |                                |          |
|   | NUMBER                                                                     | NUMBER      |       | LABEL    | TRAVEL                                                                                  | LBS                           | KG              |                                                                                                                                                                   |                                                                 |                                | F        |
|   | 1302370001                                                                 | AB4         |       | YELLOW   | 5.3FT[1.6M]                                                                             |                               | 0.7-1.8         |                                                                                                                                                                   |                                                                 | CHET                           |          |
| E | 1302370002                                                                 | AB8         |       | RED      | 5.3FT[1.6M]                                                                             |                               |                 | AB BALANCER NON-RATCHET                                                                                                                                           |                                                                 |                                |          |
|   | 1302370003                                                                 | AB11        |       | WHITE    | 5.3FT[1.6M]                                                                             |                               |                 |                                                                                                                                                                   |                                                                 |                                | <br>-  E |
|   | 1302370004                                                                 |             | B4RL  | YELLOW   | 5.3FT[1.6M]                                                                             |                               |                 | AB BALANCE                                                                                                                                                        |                                                                 |                                | <u> </u> |
|   | 1302370005                                                                 |             | B8RL  | RED      | 5.3FT[1.6M]                                                                             |                               |                 | AB BALANCE                                                                                                                                                        |                                                                 |                                |          |
| D | 1302370006                                                                 | A           | B11RL | WHITE    | 5.3FT[1.6M]                                                                             | 8.0-11.0                      | 3.6-5.0         | AB BALANCE                                                                                                                                                        | R W/RATCH                                                       | HET LOCK                       |          |
|   |                                                                            |             |       |          |                                                                                         |                               |                 |                                                                                                                                                                   |                                                                 |                                | D        |
|   |                                                                            |             |       |          |                                                                                         |                               |                 |                                                                                                                                                                   |                                                                 |                                |          |
| С |                                                                            |             |       |          |                                                                                         |                               |                 |                                                                                                                                                                   |                                                                 |                                |          |
|   |                                                                            |             |       |          |                                                                                         |                               |                 |                                                                                                                                                                   |                                                                 |                                | С        |
|   |                                                                            |             |       |          |                                                                                         |                               |                 |                                                                                                                                                                   |                                                                 |                                |          |
| В |                                                                            |             |       |          |                                                                                         |                               |                 |                                                                                                                                                                   |                                                                 |                                |          |
|   |                                                                            |             |       |          |                                                                                         |                               |                 |                                                                                                                                                                   |                                                                 |                                | В        |
|   | QUALITY GENERAL TOLERANCES DIMENSION STYLE SCALE DESIGN UNITS O THIRD ANGL |             |       |          |                                                                                         |                               |                 |                                                                                                                                                                   |                                                                 |                                |          |
|   |                                                                            |             |       |          | S =                                                                                     | SYMBOLS (UNLE                 | 111111   111011 | IN/MM                                                                                                                                                             | NTS   INCH   (<br>"AB" BALA                                     | THIRD ANGLE PROJECTION  ANCERS |          |
| A |                                                                            |             |       |          | RELEASE TO SALE EC NO: IPG2012-0310 DRWN: MCHOJECK CH'KD: — APPR: DTITUS 20 DESCRIPTION | 3 PLACES 2 PLACES 1 PLACE ANO | ±- ±-<br>±- ±-  | CHECKED BY DATE STD & W/ RATCHET LOCK DT 2009/03/03 1-11 LBS WEIGHT RANGE  APPROVED BY DATE DTITUS 2010/03/11 MOLEX INCORPORATED  MATERIAL NO. DOCUMENT NO. SHEET |                                                                 |                                |          |
|   |                                                                            |             |       |          |                                                                                         |                               | GÜLAR ±1°       |                                                                                                                                                                   |                                                                 |                                | A        |
|   |                                                                            |             |       |          | E B G A P C F                                                                           | l l MU                        | ICT DEMAINI L   |                                                                                                                                                                   | SD-13U237-U<br>NS INFORMATION THAT IS PROULD NOT BE USED WITHOU | ROPRIETARY TO MOLEX            | _        |
|   | 10                                                                         | 9           | 8     | 7        | 6                                                                                       | 5                             | 4               | 3                                                                                                                                                                 | 2                                                               | 1                              |          |