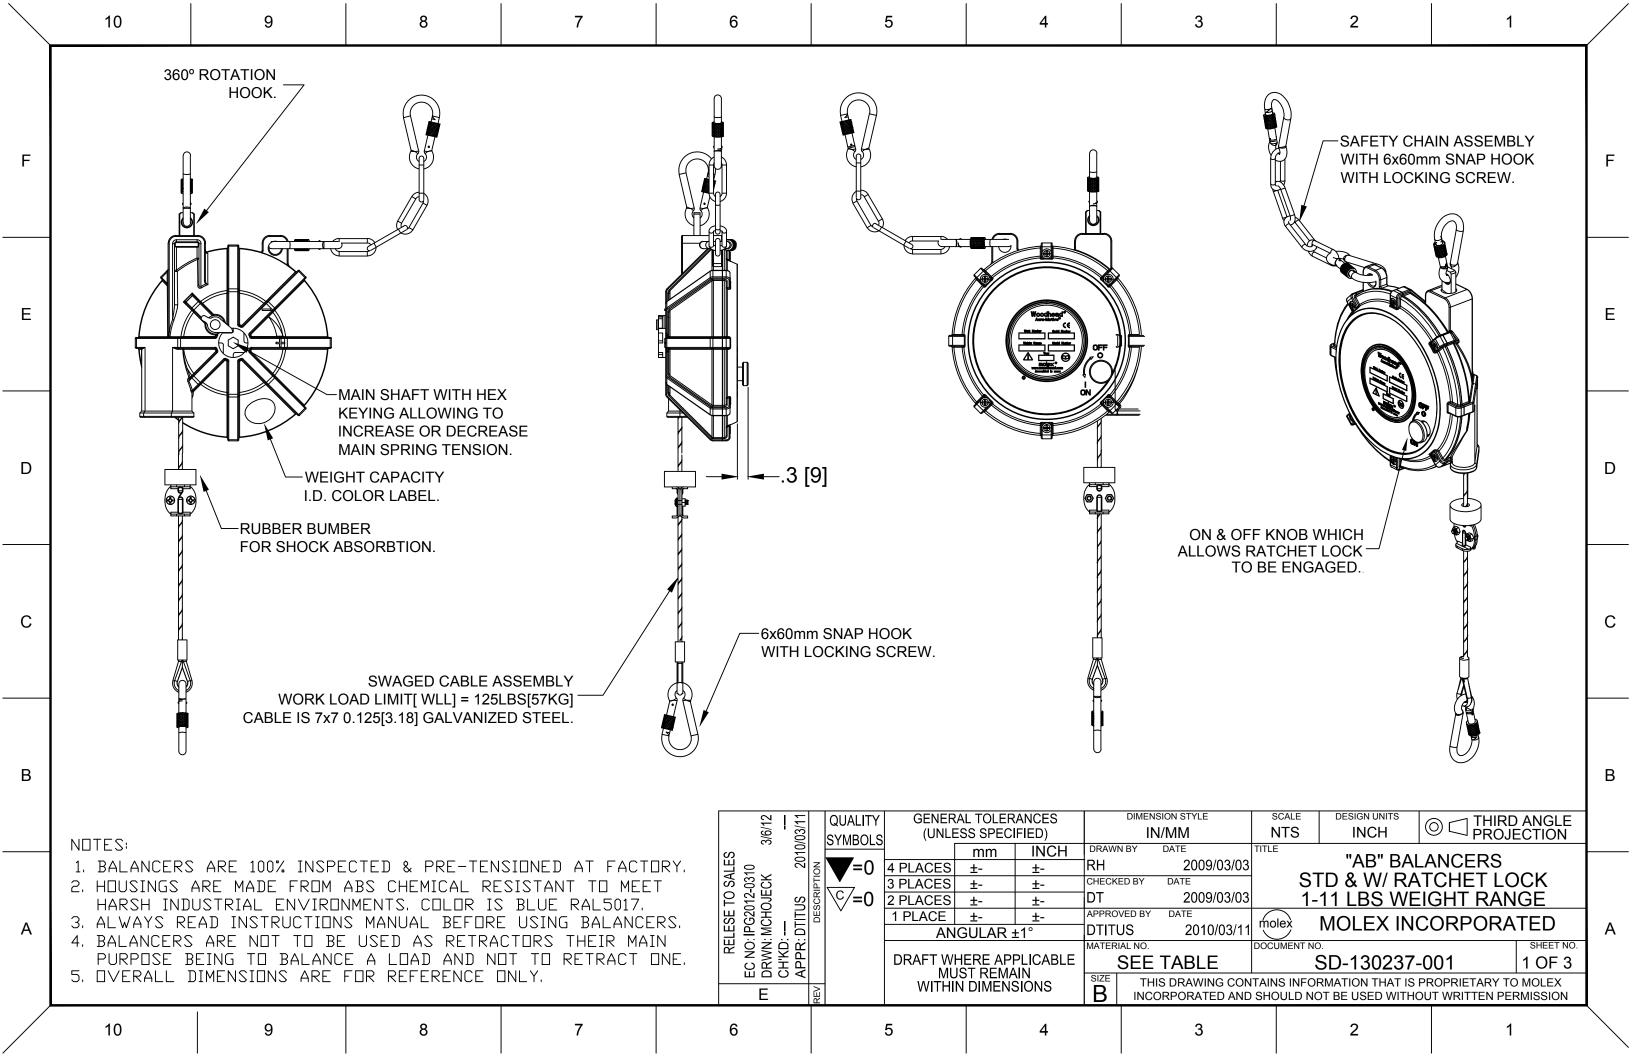

|   | 10                                                                         | 9           | 8     | 7        | 6                                                                                       | 5                             | 4               | 3                                                                                                                                                                 | 2                                                               | 1                              |          |
|---|----------------------------------------------------------------------------|-------------|-------|----------|-----------------------------------------------------------------------------------------|-------------------------------|-----------------|-------------------------------------------------------------------------------------------------------------------------------------------------------------------|-----------------------------------------------------------------|--------------------------------|----------|
|   | FINISHED ASSEMBLY:                                                         |             |       |          |                                                                                         |                               |                 |                                                                                                                                                                   |                                                                 |                                |          |
| F | MATERIAL                                                                   | ENGINEERING |       | COLOR ID | CABLE                                                                                   | WEIGHT                        | RANGE           | DESCRIPTION:                                                                                                                                                      |                                                                 |                                |          |
|   | NUMBER                                                                     | NUMBER      |       | LABEL    | TRAVEL                                                                                  | LBS                           | KG              |                                                                                                                                                                   |                                                                 |                                | F        |
|   | 1302370001                                                                 | AB4         |       | YELLOW   | 5.3FT[1.6M]                                                                             |                               | 0.7-1.8         |                                                                                                                                                                   |                                                                 | CHET                           |          |
| E | 1302370002                                                                 | AB8         |       | RED      | 5.3FT[1.6M]                                                                             |                               |                 | AB BALANCER NON-RATCHET                                                                                                                                           |                                                                 |                                |          |
|   | 1302370003                                                                 | AB11        |       | WHITE    | 5.3FT[1.6M]                                                                             |                               |                 |                                                                                                                                                                   |                                                                 |                                | <br>-  E |
|   | 1302370004                                                                 |             | B4RL  | YELLOW   | 5.3FT[1.6M]                                                                             |                               |                 | AB BALANCE                                                                                                                                                        |                                                                 |                                | <u> </u> |
|   | 1302370005                                                                 |             | B8RL  | RED      | 5.3FT[1.6M]                                                                             |                               |                 | AB BALANCE                                                                                                                                                        |                                                                 |                                |          |
| D | 1302370006                                                                 | A           | B11RL | WHITE    | 5.3FT[1.6M]                                                                             | 8.0-11.0                      | 3.6-5.0         | AB BALANCE                                                                                                                                                        | R W/RATCH                                                       | HET LOCK                       |          |
|   |                                                                            |             |       |          |                                                                                         |                               |                 |                                                                                                                                                                   |                                                                 |                                | D        |
|   |                                                                            |             |       |          |                                                                                         |                               |                 |                                                                                                                                                                   |                                                                 |                                |          |
| С |                                                                            |             |       |          |                                                                                         |                               |                 |                                                                                                                                                                   |                                                                 |                                |          |
|   |                                                                            |             |       |          |                                                                                         |                               |                 |                                                                                                                                                                   |                                                                 |                                | С        |
|   |                                                                            |             |       |          |                                                                                         |                               |                 |                                                                                                                                                                   |                                                                 |                                |          |
| В |                                                                            |             |       |          |                                                                                         |                               |                 |                                                                                                                                                                   |                                                                 |                                |          |
|   |                                                                            |             |       |          |                                                                                         |                               |                 |                                                                                                                                                                   |                                                                 |                                | В        |
|   | QUALITY GENERAL TOLERANCES DIMENSION STYLE SCALE DESIGN UNITS O THIRD ANGL |             |       |          |                                                                                         |                               |                 |                                                                                                                                                                   |                                                                 |                                |          |
|   |                                                                            |             |       |          | S =                                                                                     | SYMBOLS (UNLE                 | 111111   111011 | IN/MM                                                                                                                                                             | NTS   INCH   (<br>"AB" BALA                                     | THIRD ANGLE PROJECTION  ANCERS |          |
| A |                                                                            |             |       |          | RELEASE TO SALE EC NO: IPG2012-0310 DRWN: MCHOJECK CH'KD: — APPR: DTITUS 20 DESCRIPTION | 3 PLACES 2 PLACES 1 PLACE ANO | ±- ±-<br>±- ±-  | CHECKED BY DATE STD & W/ RATCHET LOCK DT 2009/03/03 1-11 LBS WEIGHT RANGE  APPROVED BY DATE DTITUS 2010/03/11 MOLEX INCORPORATED  MATERIAL NO. DOCUMENT NO. SHEET |                                                                 |                                |          |
|   |                                                                            |             |       |          |                                                                                         |                               | GÜLAR ±1°       |                                                                                                                                                                   |                                                                 |                                | A        |
|   |                                                                            |             |       |          | E B G A P C F                                                                           | l l MU                        | ICT DEMAINI L   |                                                                                                                                                                   | SD-13U237-U<br>NS INFORMATION THAT IS PROULD NOT BE USED WITHOU | ROPRIETARY TO MOLEX            | _        |
|   | 10                                                                         | 9           | 8     | 7        | 6                                                                                       | 5                             | 4               | 3                                                                                                                                                                 | 2                                                               | 1                              |          |